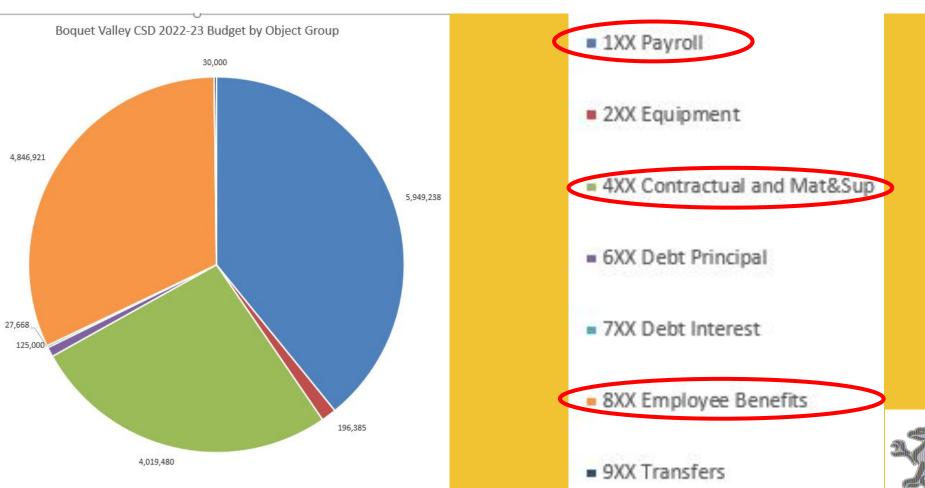

|    | PENDITURES                                                                                                                                               |    | 2021-22    |    | 2022-23    | \$ | Difference |
|----|----------------------------------------------------------------------------------------------------------------------------------------------------------|----|------------|----|------------|----|------------|
| 12 | BOCES Services                                                                                                                                           | \$ | 2,594,971  | S  | 2,743,180  | \$ | 148,209    |
| 13 | Debt Service                                                                                                                                             | \$ | 291,044    | S  | 152,668    | S  | (138,376)  |
| 14 | FUels (Fuel Oil, Propane, Diesel) East Châtein East Châtein East Châtein Propane:  Deser Châtein Deser Châtein Deser Châtein Deser Châtein Deser Châtein | s  | 154,087    | S  | 201,871    | S  | 47,784     |
|    | Fuel-Diesel & Gasoline-Buses<br>Diesel (ULSD) \$5.59/gation estimate<br>Gas \$4.59/gation estimate                                                       | s  | 45,000     | s  | 70,000     | S  | 25,000     |
| 16 | Insurance-Health (21-22, 2% avg increase 22-23, 4% avg increase)                                                                                         | \$ | 3,347,704  | \$ | 3,203,433  | \$ | (144,271)  |
|    | Insurance-HRA                                                                                                                                            | \$ | 28,606     | S  | 28,606     | \$ | -          |
| 18 | Insurance-Employer Funded FSA                                                                                                                            | \$ | 11,700     | \$ | 10,500     | S  | (1,200)    |
|    | Insurance-Health Buyout                                                                                                                                  | \$ | 119,782    | \$ | 189,884    | \$ | 70,102     |
| 20 | Insurance-Medicare Reimbursement                                                                                                                         | \$ | 189,112    | S  | 213,489    | S  | 24,377     |
| 21 | Insurance-Liability/Crime/Student Accident                                                                                                               | \$ | 67,695     | S  | 74,611     | S  | 6,916      |
| 22 | Retirement-Employees' (ERS)<br>Contrib Est 16.2% (2021-22) 11.6% (2022-23)                                                                               | s  | 202,413    | s  | 156.753    | S  | (45,660)   |
| 23 | Retirement-Teachers' (TRS)<br>Contrib Est 9.8% (2021-22) 10.5% (2022-23)                                                                                 | s  | 468,008    | S  | 504,785    | s  | 36,777     |
| 24 | Salaries-General Fund                                                                                                                                    | \$ | 5,833,139  | \$ | 5,949,238  | \$ | 116,099    |
| 25 | Social Security                                                                                                                                          | \$ | 475,995    | \$ | 484,623    | S  | 8,628      |
| 26 | Transportation & Maintenance Equipment - Reserve                                                                                                         | \$ | 226,000    | S  | 176,000    | S  | (50,000)   |
| 27 | Equipment-Other                                                                                                                                          | \$ | 49,247     | S  | 20,385     | S  | (28,862)   |
| 28 | Material & Supplies (less Fuels)                                                                                                                         | \$ | 199,311    | \$ | 253,310    | S  | 53,999     |
| 29 | Other (i.e. Contractual, Etc.)                                                                                                                           | \$ | 814,869    | \$ | 761,357    | \$ | (53,512)   |
| 30 | TOTAL EXPENDITURES                                                                                                                                       | \$ | 15,118,683 | \$ | 15,194,692 | S  | 76,009     |