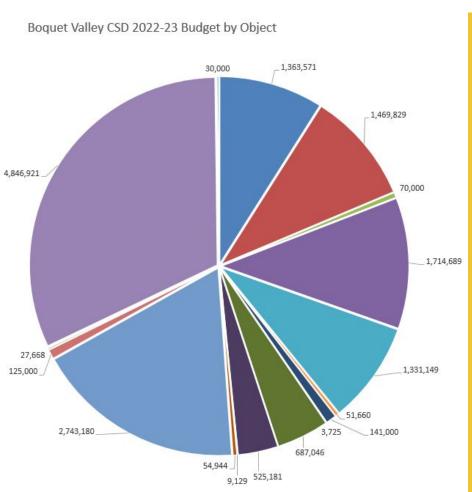

|    | PENDITURES                                                                                                                                               |    | 2021-22    |    | 2022-23    | \$ | Difference |
|----|----------------------------------------------------------------------------------------------------------------------------------------------------------|----|------------|----|------------|----|------------|
| 12 | BOCES Services                                                                                                                                           | \$ | 2,594,971  | S  | 2,743,180  | \$ | 148,209    |
| 13 | Debt Service                                                                                                                                             | \$ | 291,044    | S  | 152,668    | S  | (138,376)  |
| 14 | FUels (Fuel Oil, Propane, Diesel) East Châtein East Châtein East Châtein Propane:  Deser Châtein Deser Châtein Deser Châtein Deser Châtein Deser Châtein | s  | 154,087    | S  | 201,871    | S  | 47,784     |
|    | Fuel-Diesel & Gasoline-Buses<br>Diesel (ULSD) \$5.59/gation estimate<br>Gas \$4.59/gation estimate                                                       | s  | 45,000     | s  | 70,000     | S  | 25,000     |
| 16 | Insurance-Health (21-22, 2% avg increase 22-23, 4% avg increase)                                                                                         | \$ | 3,347,704  | \$ | 3,203,433  | \$ | (144,271)  |
|    | Insurance-HRA                                                                                                                                            | \$ | 28,606     | S  | 28,606     | \$ | -          |
| 18 | Insurance-Employer Funded FSA                                                                                                                            | \$ | 11,700     | \$ | 10,500     | S  | (1,200)    |
|    | Insurance-Health Buyout                                                                                                                                  | \$ | 119,782    | \$ | 189,884    | \$ | 70,102     |
| 20 | Insurance-Medicare Reimbursement                                                                                                                         | \$ | 189,112    | S  | 213,489    | S  | 24,377     |
| 21 | Insurance-Liability/Crime/Student Accident                                                                                                               | \$ | 67,695     | S  | 74,611     | S  | 6,916      |
| 22 | Retirement-Employees' (ERS)<br>Contrib Est 16.2% (2021-22) 11.6% (2022-23)                                                                               | s  | 202,413    | s  | 156.753    | S  | (45,660)   |
| 23 | Retirement-Teachers' (TRS)<br>Contrib Est 9.8% (2021-22) 10.5% (2022-23)                                                                                 | s  | 468,008    | S  | 504,785    | s  | 36,777     |
| 24 | Salaries-General Fund                                                                                                                                    | \$ | 5,833,139  | \$ | 5,949,238  | \$ | 116,099    |
| 25 | Social Security                                                                                                                                          | \$ | 475,995    | \$ | 484,623    | S  | 8,628      |
| 26 | Transportation & Maintenance Equipment - Reserve                                                                                                         | \$ | 226,000    | S  | 176,000    | S  | (50,000)   |
| 27 | Equipment-Other                                                                                                                                          | \$ | 49,247     | S  | 20,385     | S  | (28,862)   |
| 28 | Material & Supplies (less Fuels)                                                                                                                         | \$ | 199,311    | \$ | 253,310    | S  | 53,999     |
| 29 | Other (i.e. Contractual, Etc.)                                                                                                                           | \$ | 814,869    | \$ | 761,357    | \$ | (53,512)   |
| 30 | TOTAL EXPENDITURES                                                                                                                                       | \$ | 15,118,683 | \$ | 15,194,692 | S  | 76,009     |