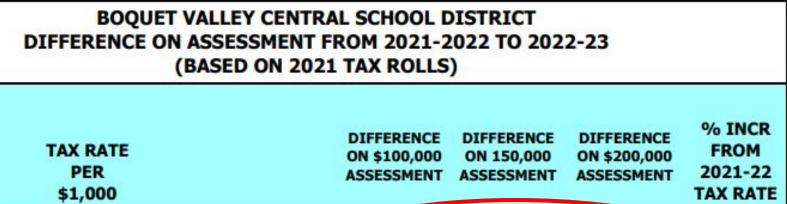

## BOQUET VALLEY CSD TAX RATE CALCULATION 2022-23 (NOT INCLUDING LIBRARIES) (BASED ON 2021 TAX ROLLS)

| <b>TOWN</b><br>Parcels                               | TAXABLE<br>ASSESSED<br>VALUE | EQUALI-<br>ZATION<br>RATE | FULL VALUE                             | % OF<br>FULL VALUE<br>TOTAL | LEVY<br>AMOUNT         | TAX RATE/<br>\$1,000 OF<br>ASSESSED<br>VALUE | % CHNG<br>FROM<br>2020-21<br>TAX RATE |
|------------------------------------------------------|------------------------------|---------------------------|----------------------------------------|-----------------------------|------------------------|----------------------------------------------|---------------------------------------|
|                                                      | (a)                          | (b)                       | (c)                                    | (d)                         | (e)                    | (f)                                          |                                       |
| CHESTERFIELD 37                                      | \$791,812                    | 100.00%                   | \$791,812                              | 0.144550%                   | \$11,338.65            | 14.319872<br>\$13.999395                     | 2.29%                                 |
| ELIZABETHTOWN<br>1,388                               | \$178,690,157                | 100.00%                   | \$178,690,157                          | 32.620937%                  | \$2,558,820.23         | 14.319872<br>\$13.999395                     | 2.29%                                 |
| ESSEX 145                                            | \$8,585,140                  | 100.00%                   | \$8,585,140                            | 1.567268%                   | \$122,938.11           | 14.319872<br>\$13.999395                     | 2.29%                                 |
| <b>LEWIS</b> 1,196                                   | \$115,844,628                | 100.00%                   | \$115,844,628                          | 21.148117%                  | \$1,658,880.29         | 14.319872<br>\$13.999395                     | 2.29%                                 |
| MORIAH 64                                            | \$7,712,256                  | 94.40%                    | \$8,169,763                            | 1.491438%                   | \$116,989.96           | 15.169356<br>\$14.829868                     | 2.29%                                 |
| WESTPORT                                             | \$235,696,009                | 100.00%                   | \$235,696,009                          | 43.027690%                  | \$3,375,136.76         | 14.319872<br>\$13.999395                     | 2.29%                                 |
| TOTALS                                               | \$547,320,002                |                           | \$547,777,509                          | 100.00%                     | \$7,844,104.00         |                                              |                                       |
| 4,182                                                | (Ta)                         |                           | (Tc)                                   | Must = 100%                 | (Te)                   |                                              |                                       |
| Method of Computing                                  |                              | Libraries-Sepa            | rate Calc Sheet                        | STAR Exemption In           | mpact (\$30,000÷\$1,00 | 00) X Tax Rate                               | ):                                    |
| (c) = (a) divided by $(l)(d) = (c)$ divided by $(l)$ |                              |                           | rary:\$15,000<br>ree: <u>\$ 7,000</u>  | Basic STAR Exemption        | 1:                     | +                                            | \$30,000<br>\$1,000                   |
| (e) = (Te) multiplied I<br>(f) = (e) divided by (a   |                              |                           | ibraries: \$22,000<br>Library \$18,000 |                             |                        |                                              | 30<br>\$14.319872                     |
| (Te) = amount of the                                 | Tax Levy                     |                           |                                        |                             | STAR Exemp             | tion Impact:                                 | \$429.60                              |
|                                                      | 2021-22                      | 2021-22                   |                                        | Change                      | %                      |                                              |                                       |
| BUDGET TOTAL                                         | \$15,118,683                 | \$15,194,692              |                                        | \$76,009                    | 0.50%                  |                                              |                                       |
| TAX LEVY                                             | \$7,668,553.94               | \$7,844,104.00            |                                        | \$175,550.06                | 2.29%                  |                                              |                                       |