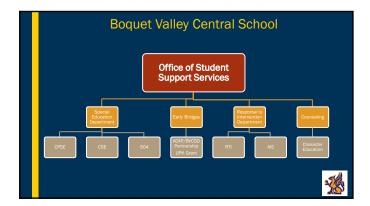

|                                    | Data Reporting Responsibilities