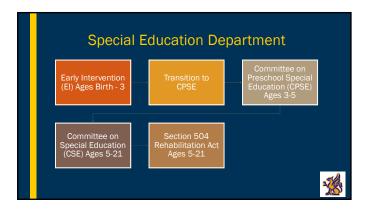

|                                    | Data Reporting Responsibilities