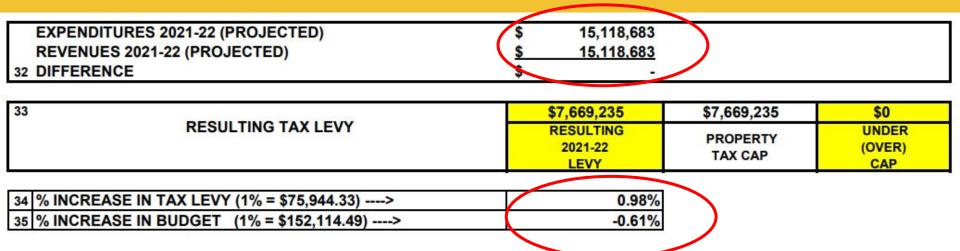

## **Local Share**

# BOQUET VALLEY CSD TAX RATE CALCULATION 2021-22 (NOT INCLUDING LIBRARIES) (BASED ON 2021 TAX ROLLS)

| <b>TOWN</b><br>Parcels                                                        | TAXABLE<br>ASSESSED<br>VALUE | EQUALI-<br>ZATION<br>RATE                            | FULL VALUE                                  | % OF<br>FULL VALUE<br>TOTAL             | LEVY<br>AMOUNT                     | TAX RATE/<br>\$1,000 OF<br>ASSESSED<br>VALUE | % CHNG<br>FROM<br>2020-21<br>TAX RATE |
|-------------------------------------------------------------------------------|------------------------------|------------------------------------------------------|---------------------------------------------|-----------------------------------------|------------------------------------|----------------------------------------------|---------------------------------------|
|                                                                               | (a)                          | (b)                                                  | (c)                                         | (d)                                     | (e)                                | (f)                                          |                                       |
| CHESTERFIELD 41                                                               | \$792,489                    | 100.00%                                              | \$792,489                                   | 0.14610%                                | \$11,204.37                        | 14.138202<br>\$13.995351                     | 1.02%                                 |
| ELIZABETHTOWN<br>1,383                                                        | \$177,733,434                | 100.00%                                              | \$177,733,434                               | 32.7651%                                | \$2,512,831.23                     | 14.138202<br>\$13.995351                     | 1.02%                                 |
| ESSEX 143                                                                     | \$8,393,834                  | 100.00%                                              | \$8,393,834                                 | 1.5474%                                 | \$118,673.72                       | 14.138202<br>\$13.995351                     | 1.02%                                 |
| LEWIS<br>1,185                                                                | \$114,004,344                | 100.00%                                              | 00.00% \$114,004,344 21.0167% \$1,611,816.4 |                                         | \$1,611,816.47                     | 14.138202<br>\$13.995351                     | 1.02%                                 |
| MORIAH 63                                                                     | \$7,597,354                  | 100.00%                                              | \$7,597,354                                 | 1.4006%                                 | \$107,412.93                       | 14.138202<br>\$13.995351                     | 1.02%                                 |
| WESTPORT 1,352                                                                | \$233,926,226                | 100.00%                                              | \$233,926,226                               | 43.1242%                                | \$3,307,296.28                     | 14.138202<br>\$13.995351                     | 1.02%                                 |
| TOTALS                                                                        | \$542,447,681                |                                                      | \$542,447,681                               | 100.00%                                 | \$7,669,235.00                     |                                              | 3.                                    |
| 4,167                                                                         | (Ta)                         |                                                      | (Tc)                                        | Must = 100%                             | (Te)                               |                                              |                                       |
| Method of Computing I<br>(c) = (a) divided by (b)<br>(d) = (c) divided by (To | )                            | <u>Libraries-Sepai</u><br>Westport Lib<br>Wadhams Fi | rary:\$15,000                               | STAR Exemption I<br>Basic STAR Exemptio | mpact (\$30,000÷\$1,00<br>n:       | 00) X Tax Rate)<br>÷                         | \$30,000<br>\$1,000                   |
| (e) = (Te) multiplied by<br>(f) = (e) divided by (a)                          |                              | Total Westport L<br>Elizabethtown                    | ibraries: \$22,000<br>Library \$18,000      |                                         | cemption Savings<br>, Moriah \$420 | =<br>X Tax Rate                              | 30<br>\$14.138202                     |
| (Te) = amount of the 1                                                        | Tax Levy                     | 11 11 11 11 11 11 11 11                              | Anna and a                                  |                                         | STAR Exemp                         | tion Impact:                                 | \$424.15                              |
|                                                                               | 2020-21                      | 2021-22                                              | · ·                                         | Change                                  | <u>%</u>                           |                                              |                                       |
| BUDGET TOTAL                                                                  | \$15,211,449                 | \$15,118,683                                         |                                             | -\$92,766                               | -0.61%                             |                                              |                                       |
| TAX LEVY                                                                      | \$7,594,433.00               | \$7,669,235.00                                       |                                             | \$74,802.00                             | 0.98%                              |                                              |                                       |

# BOQUET VALLEY CSD TAX RATE CALCULATION 2021-22 (NOT INCLUDING LIBRARIES) (BASED ON 2021 TAX ROLLS)

| TOWN<br>Parcels                                                                | TAXABLE<br>ASSESSED<br>VALUE | EQUALI-<br>ZATION<br>RATE | FULL VALUE                                         | % OF<br>FULL VALUE<br>TOTAL             | LEVY<br>AMOUNT               | TAX RATE/<br>\$1,000 OF<br>ASSESSED<br>VALUE | % CHNG<br>FROM<br>2029-21<br>TAX RATE |
|--------------------------------------------------------------------------------|------------------------------|---------------------------|----------------------------------------------------|-----------------------------------------|------------------------------|----------------------------------------------|---------------------------------------|
|                                                                                | (a)                          | (b)                       | (c)                                                | (d)                                     | (e)                          | (f)                                          |                                       |
| CHESTERFIELD 41                                                                | \$792,489                    | 100.00%                   | \$792,489                                          | 0.14610%                                | \$11,204.37                  | 14.138202<br>\$13.995351                     | 1.02%                                 |
| ELIZABETHTOWN<br>1,383                                                         | \$177,733,434                | 100.00%                   | \$177,733,434                                      | 32.7651%                                | \$2,512,831.23               | 14.138202<br>\$13.995351                     | 1.02%                                 |
| ESSEX<br>143                                                                   | \$8,393,834                  | 100.00%                   | \$8,393,834                                        | 1.5474%                                 | \$118,673.72                 | 14.13820.<br>\$13.995351                     | 1.02%                                 |
| <b>LEWIS</b> 1,185                                                             | \$114,004,344                | 100.00%                   | \$114,004,344                                      | 21.0167%                                | \$1,611,816.47               | 14.138202<br>\$13.995351                     | 1.02%                                 |
| MORIAH<br>63                                                                   | \$7,597,354                  | 100.00%                   | \$7,597,354                                        | 1.4006%                                 | \$107,412.93                 | 14.138202<br>\$13.995351                     | 1.02%                                 |
| WESTPORT 1,352                                                                 | \$233,926,226                | 100.00%                   | \$233,926,226                                      | 43.1242%                                | \$3,307,296.28               | 14.138202<br>\$13.995351                     | 1.02%                                 |
| TOTALS                                                                         | \$542,447,681                |                           | \$542,447,681                                      | 100.00%                                 | \$7,669,235.00               | 8 8                                          |                                       |
| 4,167                                                                          | (Ta)                         |                           | (Tc)                                               | Must = 100%                             | (Te)                         |                                              |                                       |
| Method of Computing $(c) = (a)$ divided by $(b)$ $(d) = (c)$ divided by $(To)$ | )                            | Westport Lib              | rate Calc Sheet<br>prary:\$15,000<br>ree: \$ 7,000 | STAR Exemption I<br>Basic STAR Exemptio | mpact (\$30,000÷\$1,00<br>n: | 00) X Tax Rate)<br>÷                         | \$30,000<br>\$1,000                   |
| (e) = (Te) multiplied by                                                       |                              | Total Westport L          | ibraries: \$22,000                                 |                                         | cemption Savings             | =                                            | 30                                    |
| (f) = (e) divided by (a)                                                       |                              | Elizabethtown             | Library \$18,000                                   | Cap: \$405                              | , Moriah \$420               | X Tax Rate                                   | \$14.138202                           |
| (Te) = amount of the T                                                         |                              | 2024 25                   |                                                    |                                         |                              | tion Impact:                                 | \$424.15                              |
|                                                                                | 2020-21                      | 2021-22                   |                                                    | <u>Change</u>                           | <u>%</u>                     |                                              |                                       |
| BUDGET TOTAL                                                                   | \$15,211,449                 | \$15,118,683              |                                                    | -\$92,766                               | -0.61%                       |                                              |                                       |
| TAX LEVY                                                                       | \$7,594,433.00               | \$7,669,235.00            |                                                    | \$74,802.00                             | 0.98%                        |                                              |                                       |