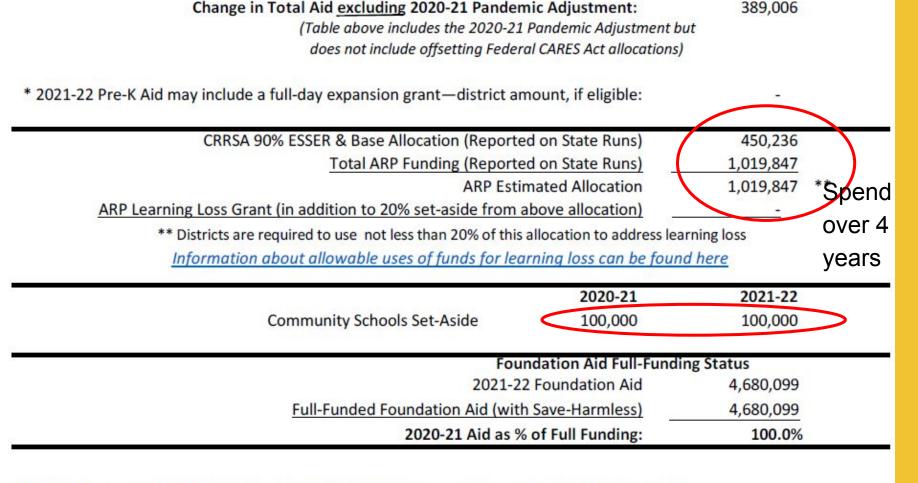

#### Change in Total Aid excluding 2020-21 Pandemic Adjustment:

(Table above includes the 2020-21 Pandemic Adjustment but does not include offsetting Federal CARES Act allocations) 389,006

100.0%

<sup>\* 2021-22</sup> Pre-K Aid may include a full-day expansion grant-district amount, if eligible:

| CRRSA 90% ESSER & Base Allocation (Reported on State Runs) | 450,236   |    |
|------------------------------------------------------------|-----------|----|
| Total ARP Funding (Reported on State Runs)                 | 1,019,847 |    |
| ARP Estimated Allocation                                   | 1,019,847 | ** |

2020-21 Aid as % of Full Funding:

ARP Learning Loss Grant (in addition to 20% set-aside from above allocation)

<sup>\*\*</sup> Districts are required to use not less than 20% of this allocation to address learning loss Information about allowable uses of funds for learning loss can be found here

|                                  | 2020-21                | 2021-22   | _ |
|----------------------------------|------------------------|-----------|---|
| Community Schools Set-Aside      | 100,000                | 100,000   |   |
| <br>Four                         | ndation Aid Full-Fundi | ng Status |   |
| 2021-22                          | Foundation Aid         | 4,680,099 |   |
| Full-Funded Foundation Aid (with | Save-Harmless)         | 4,680,099 |   |