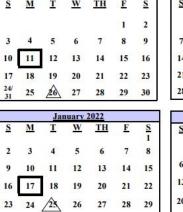

### **2021-22 CALENDAR**

181-day calendar 10-month employees: 9/1-2 Students: 9/7 Juneteenth

25

30 31

17

Labor Day

25 26

Important Dates:

First Day of School

Thanksgiving Break

Martin Luther King Jr Day 1/17/22

Columbus Day

Veteran's Day

Holiday Break

Winter Break

May 27

(24)

Classes Resume

30

April 2022

9/6/21

9/7/21

10/11/21

11/11/21

1/3/22

K-12 Parent Teacher Conferences: November 22, 2021 Emergency Evacuation Drill: November 23, 2021

11/24-26/21

12/23-31/21

2/21-25/22

October 2021

29

|     | 6   |   |
|-----|-----|---|
|     | 13  | 1 |
|     | 20  | 2 |
|     | 27  | 2 |
| _ ; |     |   |
|     | (4) |   |

November 2021

February 2022

12 19

25 26

| 2   | 3  |  |
|-----|----|--|
| 2   | 1  |  |
| )   | 8  |  |
| 6   | 15 |  |
| 3   | 22 |  |
| 200 |    |  |

| 2  | 3        | 4  | 5  |  |
|----|----------|----|----|--|
| 9  | 10       | 11 | 12 |  |
| 16 | 17       | 18 | 19 |  |
| 23 | 24       | 25 | 26 |  |
|    | $\wedge$ | -  |    |  |

29 | 30 | 31

22 23

Spring Break

Memorial Day

Last Day of School

End of Quarters:

1st - Nov 12

2nd - Jan 28

3rd - April 15

4th - June 24

Vacation days taken back as needed in the following order: April 14, April 25, May 26,

Juneteenth (observed) 6/20/22

Regents Exams:

(Jan 25-28)

(June 15-24)

3-8 ELA Testing:

(March 29-31)

(April 26-28)

3-8 Math Testing:

Gr. 8 Science Exam:

(May 24-June 3, June 6)

Graduation June 25, 2022

28

4/15-22/22 5/30/22

for Students 6/22/22