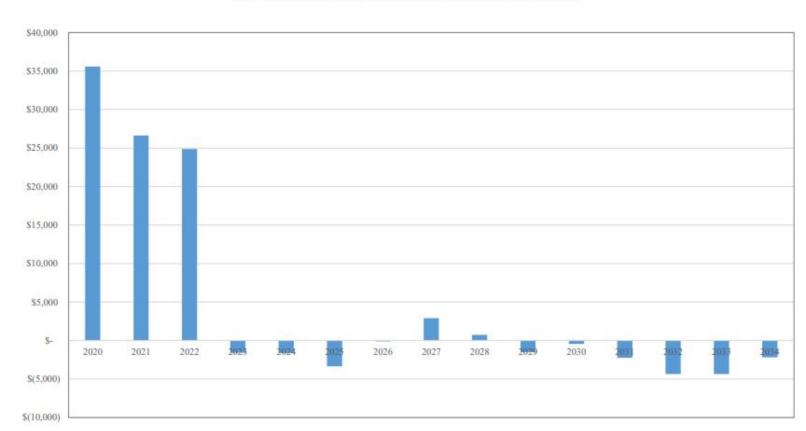

#### TOTAL EXISTING DEBT SERVICE AND STATE AID PAYMENTS

|                       | BUIDLING & BUS DEBT** |                      |    |                     |    |                       |    |           |    |                      |    |                                 |    |                    |  |
|-----------------------|-----------------------|----------------------|----|---------------------|----|-----------------------|----|-----------|----|----------------------|----|---------------------------------|----|--------------------|--|
| FISCAL YEAR<br>ENDING |                       | PRINCIPAL<br>PAYMENT |    | INTEREST<br>PAYMENT | E  | TOTAL<br>XISTING DEBT |    | STATE AID | (  | GROSS LOCAL<br>SHARE |    | LESS DEBT<br>SERVICE<br>OFFSETS | 1  | NET LOCAL<br>SHARE |  |
| 6/30                  |                       |                      |    |                     |    |                       |    |           |    |                      |    |                                 |    |                    |  |
| 2020                  | \$                    | 175,000              | \$ | 35,426              | \$ | 210,426               | \$ | 174,829   | \$ | 35,597               | \$ | -                               | \$ | 35,597             |  |
| 2021                  |                       | 180,000              |    | 29,013              |    | 209,013               |    | 239,563   |    | (30,550)             |    | 5,100                           |    | (35,650)           |  |
| 2022                  |                       | 185,000              |    | 22,243              |    | 207,243               |    | 248,575   |    | (41,331)             |    | -                               |    | (41,331)           |  |
| 2023                  |                       | 55,000               |    | 15,268              |    | 70,268                |    | 71,855    |    | (1,587)              |    |                                 |    | (1,587)            |  |
| 2024                  |                       | 55,000               |    | 13,555              |    | 68,555                |    | 70,186    |    | (1,631)              |    | -                               |    | (1,631)            |  |
| 2025                  |                       | 55,000               |    | 11,842              |    | 66,842                |    | 70,186    |    | (3,344)              |    |                                 |    | (3,344)            |  |
| 2026                  |                       | 60,000               |    | 10,079              |    | 70,079                |    | 70,186    |    | (107)                |    | -                               |    | (107)              |  |
| 2027                  |                       | 65,000               |    | 8,091               |    | 73,091                |    | 70,186    |    | 2,905                |    |                                 |    | 2,905              |  |
| 2028                  |                       | 65,000               |    | 5,913               |    | 70,913                |    | 70,186    |    | 727                  |    | -                               |    | 727                |  |
| 2029                  |                       | 65,000               |    | 3,672               |    | 68,672                |    | 70,186    |    | (1,514)              |    |                                 |    | (1,514)            |  |
| 2030                  |                       | 40,000               |    | 1,431               |    | 41,431                |    | 41,868    |    | (437)                |    | -                               |    | (437)              |  |
| 2031                  |                       | 5,000                |    | 159                 |    | 5,159                 |    | 7,407     |    | (2,248)              |    | -                               |    | (2,248)            |  |
| 2032                  |                       | -                    |    | -                   |    | -                     |    | 4,359     |    | (4,359)              |    | -                               |    | (4,359)            |  |
| 2033                  |                       |                      |    | ×                   |    |                       |    | 4,359     |    | (4,359)              |    | -                               |    | (4,359)            |  |
| 2034                  |                       |                      |    | -                   |    | -                     |    | 2,179     |    | (2,179)              |    |                                 |    | (2,179)            |  |
| Totals                | \$                    | 1,005,000            | \$ | 156,689             | \$ | 1,161,689             | S  | 1,216,108 | \$ | (54,419)             | \$ | 5,100                           | \$ | (59,519)           |  |

|                      |                     | DOCEST       | ROJECT*                |                       |   |                  |
|----------------------|---------------------|--------------|------------------------|-----------------------|---|------------------|
| PRINCIPAL<br>PAYMENT | INTEREST<br>PAYMENT | RENT PAYMENT | TOTAL<br>EXISTING DEBT | STATE<br>BUILDING AID |   | T LOCAL<br>SHARE |
| 70,000               | 14,736              | 15,144       | 99,880                 | \$ 21,575             | S | 78,305           |
| 70,000               | 13,800              |              | 83,800                 | 17,388                |   | 66,412           |
| 70,000               | 12,400              |              | 82,400                 | 17,097                |   | 65,303           |
| 70,000               | 11,000              |              | 81,000                 | 16,807                |   | 64,193           |
| 70,000               | 9,600               |              | 79,600                 | 16,516                |   | 63,084           |
| 70,000               | 8,200               |              | 78,200                 | 16,226                |   | 61,974           |
| 80,000               | 6,800               |              | 86,800                 | 18,010                |   | 68,790           |
| 80,000               | 5,100               |              | 85,100                 | 17,657                |   | 67,443           |
| 80,000               | 3,400               |              | 83,400                 | 17,305                |   | 66,095           |
| 80,000               | 1,700               |              | 81,700                 | 16,952                |   | 64,748           |
|                      |                     |              |                        |                       |   |                  |
|                      |                     |              |                        |                       |   |                  |
|                      |                     |              |                        |                       |   |                  |
|                      |                     |              |                        |                       |   | -                |
| 740,000              | 86,736              | 15,144       | 841,880                | \$ 175,533            | S | 666,347          |

<sup>\*21-22</sup> BOCES info not yet available. 1/19/2021

<sup>\*\*</sup>Existing building and bus aid for combined district derived from 2020-21 reports for Westport and Elizabethtown-Lewis. 2020-21 bus aid based on SED Ammortization and Output reports. 2020-21 bus purchases has not been filed with SED as of 1/19/2021.