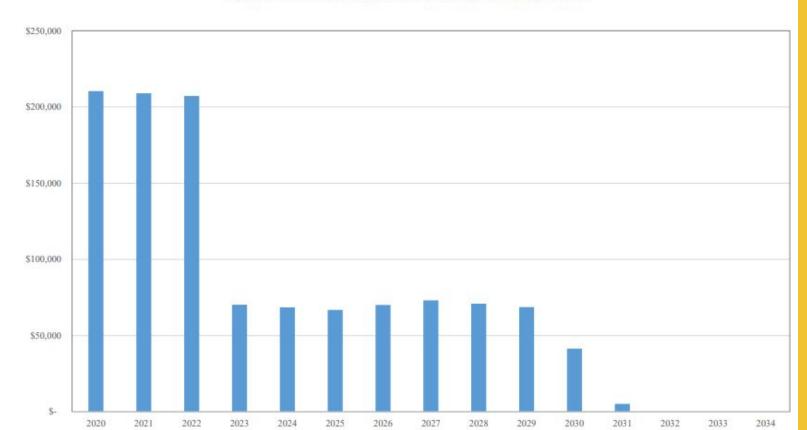

#### TOTAL EXISTING DEBT SERVICE AND STATE AID PAYMENTS

| FISCAL YEAR<br>ENDING | 1    | PRINCIPAL<br>PAYMENT | INTEREST<br>PAYMENT | E  | TOTAL<br>XISTING DEBT |   | STATE AID | (        | GROSS LOCAL<br>SHARE |   | LESS DEBT<br>SERVICE<br>OFFSETS | N  | ET LOCAL<br>SHARE |
|-----------------------|------|----------------------|---------------------|----|-----------------------|---|-----------|----------|----------------------|---|---------------------------------|----|-------------------|
| 6/30                  |      |                      |                     |    |                       |   |           |          |                      |   |                                 |    |                   |
| 2020                  | \$   | 175,000              | \$<br>35,426        | \$ | 210,426               | S | 174,829   | \$       | 35,597               | S | -                               | \$ | 35,59             |
| 2021                  |      | 180,000              | 29,013              |    | 209,013               |   | 239,563   |          | (30,550)             |   | 5,100                           |    | (35,650           |
| 2022                  |      | 185,000              | 22,243              |    | 207,243               |   | 248,575   |          | (41,331)             |   | -                               |    | (41,33            |
| 2023                  |      | 55,000               | 15,268              |    | 70,268                |   | 71,855    | Т        | (1,587)              |   | -                               |    | (1,58             |
| 2024                  |      | 55,000               | 13,555              |    | 68,555                |   | 70,186    |          | (1,631)              |   | 12                              |    | (1,63             |
| 2025                  |      | 55,000               | 11,842              |    | 66,842                |   | 70,186    |          | (3,344)              |   |                                 |    | (3,34             |
| 2026                  |      | 60,000               | 10,079              |    | 70,079                |   | 70,186    |          | (107)                |   |                                 |    | (10               |
| 2027                  |      | 65,000               | 8,091               |    | 73,091                |   | 70,186    |          | 2,905                |   | -                               |    | 2,90              |
| 2028                  |      | 65,000               | 5,913               |    | 70,913                |   | 70,186    |          | 727                  |   | -                               |    | 72                |
| 2029                  |      | 65,000               | 3,672               |    | 68,672                |   | 70,186    |          | (1,514)              |   | -                               |    | (1,51             |
| 2030                  |      | 40,000               | 1,431               |    | 41,431                |   | 41,868    |          | (437)                |   | -                               |    | (43               |
| 2031                  |      | 5,000                | 159                 |    | 5,159                 |   | 7,407     |          | (2,248)              |   | -                               |    | (2,24             |
| 2032                  |      | -                    | -                   |    | -                     |   | 4,359     |          | (4,359)              |   | -                               |    | (4,35             |
| 2033                  |      | -                    | -                   |    | -                     |   | 4,359     |          | (4,359)              |   | -                               |    | (4,35             |
| 2034                  |      | -                    | -                   |    |                       |   | 2,179     | <u> </u> | (2,179)              |   | -                               |    | (2,17             |
| Totals                | s \$ | 1,005,000            | \$<br>156,689       | \$ | 1,161,689             | S | 1,216,108 | \$       | (54,419)             | S | 5,100                           | \$ | (59,51            |

|                                                                              |                                                                          | BOCES P      | ROJECT*                                                                      |                                                             |                                                                                  |                                                                                                                                                                                                                                                                                                                                                                                                                                                                                                                                                                                                                                                                                                                                                                                                                                                                                                                                                                                                                                                                                                                                                                                                                                                                                                                                                                                                                                                                                                                                                                                                                                                                                                                                                                                                                                                                                                                                                                                                                                                                                                                                | 17                                                                            |
|------------------------------------------------------------------------------|--------------------------------------------------------------------------|--------------|------------------------------------------------------------------------------|-------------------------------------------------------------|----------------------------------------------------------------------------------|--------------------------------------------------------------------------------------------------------------------------------------------------------------------------------------------------------------------------------------------------------------------------------------------------------------------------------------------------------------------------------------------------------------------------------------------------------------------------------------------------------------------------------------------------------------------------------------------------------------------------------------------------------------------------------------------------------------------------------------------------------------------------------------------------------------------------------------------------------------------------------------------------------------------------------------------------------------------------------------------------------------------------------------------------------------------------------------------------------------------------------------------------------------------------------------------------------------------------------------------------------------------------------------------------------------------------------------------------------------------------------------------------------------------------------------------------------------------------------------------------------------------------------------------------------------------------------------------------------------------------------------------------------------------------------------------------------------------------------------------------------------------------------------------------------------------------------------------------------------------------------------------------------------------------------------------------------------------------------------------------------------------------------------------------------------------------------------------------------------------------------|-------------------------------------------------------------------------------|
| PRINCIPAL<br>PAYMENT                                                         | INTEREST<br>PAYMENT                                                      | RENT PAYMENT | TOTAL<br>EXISTING DEBT                                                       | STATE<br>BUILDING AID                                       | NET LOCAL<br>SHARE                                                               | A COLUMN TO SERVICE AND ADDRESS OF THE PARTY | TAL NET<br>AL SHARI                                                           |
| 70,000<br>70,000<br>70,000<br>70,000<br>70,000<br>70,000<br>80,000<br>80,000 | 14,736<br>13,800<br>12,400<br>11,000<br>9,600<br>8,200<br>6,800<br>5,100 |              | 99,880<br>83,800<br>82,400<br>81,000<br>79,600<br>78,200<br>86,800<br>85,100 | 17,38<br>17,09<br>16,80<br>16,51<br>16,22<br>18,01<br>17,65 | 8 66,412<br>7 65,303<br>7 64,193<br>6 63,084<br>6 61,974<br>0 68,790<br>7 67,443 | S                                                                                                                                                                                                                                                                                                                                                                                                                                                                                                                                                                                                                                                                                                                                                                                                                                                                                                                                                                                                                                                                                                                                                                                                                                                                                                                                                                                                                                                                                                                                                                                                                                                                                                                                                                                                                                                                                                                                                                                                                                                                                                                              | 35,59<br>42,65<br>25,08<br>63,71<br>62,56<br>59,74<br>61,86<br>71,69<br>68,16 |
| 80,000<br>80,000<br>740,000                                                  | 3,400<br>1,700                                                           | 21775        | 83,400<br>81,700                                                             | 17,30<br>16,95<br>\$ 175,53                                 | 2 64,748<br>-<br>-<br>-<br>-                                                     | s                                                                                                                                                                                                                                                                                                                                                                                                                                                                                                                                                                                                                                                                                                                                                                                                                                                                                                                                                                                                                                                                                                                                                                                                                                                                                                                                                                                                                                                                                                                                                                                                                                                                                                                                                                                                                                                                                                                                                                                                                                                                                                                              | 64,58<br>64,31<br>(2,24<br>(4,35<br>(4,35<br>(2,17                            |