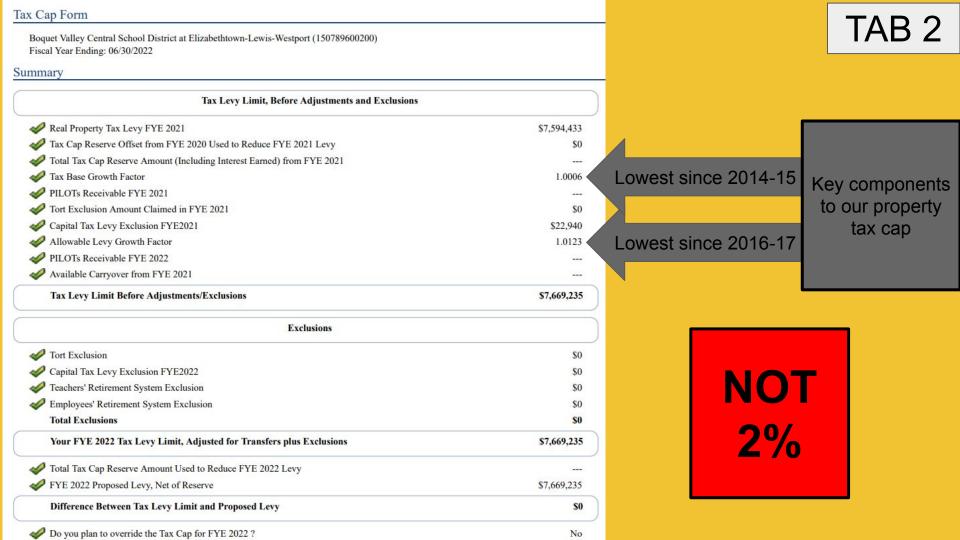

#### Boquet Valley PROPERTY TAX CAP CALCULATION 2021-22 5 YEAR PROJECTION

W/ \$90,350 P & I for CEWW Capital Project Debt Service

|                                                                                                                                                                                                      | FYE 2025-26 | FYE 2024-25  | FYE 2023-24 | FYE 2022-23 |     | FYE 2021-22    | 1           |
|------------------------------------------------------------------------------------------------------------------------------------------------------------------------------------------------------|-------------|--------------|-------------|-------------|-----|----------------|-------------|
| Tax Levy FYE 2020                                                                                                                                                                                    | \$8,128,305 |              | \$7,819,303 |             |     | \$7,594,433    | ĺ           |
| Tax Cap Reserve Plus Interest From FYE 2019 Used to Reduce 2020                                                                                                                                      |             | \$0          | \$0         | \$0         | - 1 | \$0            |             |
| Levy                                                                                                                                                                                                 | 1705        | <del>-</del> | Ψο          | Ψο          |     | <del>Q</del> O |             |
| Total Tax Cap Reserve Amount (Including Interest Earned) From FYE 2020                                                                                                                               | \$0         | \$0          | \$0         | \$0         | 2   | \$0            |             |
| Tax Base Growth Factor                                                                                                                                                                               | 1.0045      | 1.0045       | 1.0045      | 1.0045      | Х   | 1.0006         |             |
| PILOTS Receivable FYE 06/30/2020                                                                                                                                                                     | \$0         | \$0          | \$0         | \$0         | +   | \$0            |             |
| Tort Exclusion Amount Claimed in FYE 06/30/2020                                                                                                                                                      | \$0         | \$0          | \$0         | \$0         | _   | \$0            |             |
| Capital Tax Levy for FYE 06/30/2020                                                                                                                                                                  | \$0         | \$0          | \$0         | \$0         | _   | \$22,940       | (See Below) |
| Allowable Levy Growth Factor                                                                                                                                                                         | 1.0150      | 1.0150       | 1.0150      | 1.0150      | X   | 1.0123         | 3.0.7       |
| PILOTS Receivable FYE 06/30/2021                                                                                                                                                                     | \$0         | \$0          | \$0         | \$0         | -   | \$0            |             |
| Available Carryover From FYE 06/30/2020                                                                                                                                                              | \$0         | \$0          | \$0         | \$0         | +   | \$0            |             |
| Total Levy Limit Before Adjustments/Exclusions                                                                                                                                                       | \$8,287,356 | \$8,128,305  | \$7,972,307 | \$7,819,303 |     | \$7,669,235    |             |
| Ex                                                                                                                                                                                                   | clusions    |              |             |             |     |                |             |
| Tax Levy Necessary for Expenditures Resulting From Tort                                                                                                                                              |             | 24.00        |             |             |     |                |             |
| Orders/Judgments Over 5%> Costs From Torts to be Paid FYE 2020 - (Prior Year Levy * 5%) = Exclusion                                                                                                  | \$0         | \$0          | \$0         | \$0         |     | \$0            |             |
| Capital Levy for FYE 06/30/2021                                                                                                                                                                      | \$0         | \$0          | \$0         | \$0         | +   | \$0            | (See Below) |
| Tax levy necessary for pension contribution expenditures caused by growth in the system average actuarial contribution rate (ERS) or normal contribution rate (TRS) in excess of 2 percentage points |             |              | 8           |             |     |                |             |
| Teachers Retirement System                                                                                                                                                                           | \$0         | \$0          | \$0         | \$0         | +   | \$0            |             |
| Employees Retirement System                                                                                                                                                                          | \$0         | \$0          | \$0         | \$0         | +   | \$0            |             |
| Total Exclusions                                                                                                                                                                                     | \$0         | \$0          | \$0         | \$0         |     | \$0            |             |
| Tax Levy Limit, Adjusted for Transfers, Plus Exclusions                                                                                                                                              | \$8,287,356 | \$8,128,305  | \$7,972,307 | \$7,819,303 |     | \$7,669,235    | 0.98%       |
| Total Tax Cap Reserve Amount Used to Reduce 2021 Levy                                                                                                                                                | \$0         | \$0          | \$0         | \$0         |     | \$0            | \$74,802    |
| 2021 Proposed Levy, Net of Reserve                                                                                                                                                                   | \$8,287,356 | \$8,128,305  | \$7,972,307 | \$7,819,303 |     | \$7,669,235    |             |
| Difference Between Tax Levy Limit Plus Exclusions & Proposed                                                                                                                                         | \$0         | \$0          | \$0         | \$0         |     | \$0            |             |
| Levy                                                                                                                                                                                                 |             |              |             |             |     |                | 7G          |
|                                                                                                                                                                                                      | \$159,051   | \$155,998    | \$153,004   | \$150,068   |     |                |             |

1.96%

1.96%

1.96%

1.96%

TAB 2

.98%=\$74,802
This is low.

Discussion on exceeding the cap?

| Clinton County |       |                      |        |
|----------------|-------|----------------------|--------|
| 09             | 2201  | Ausable Valley       | 1.0034 |
| 09             | 2401  | Beekmantown          | 1.0239 |
| 16             | 3401  | Chateaugay           | 1.0070 |
| 09             | 3001  | Chazy                | 1.0058 |
| 09             | 2801  | Northeastern Clinton | 1.0000 |
| 09             | 3601  | Northern Adirondack  | 1.0034 |
| 09             | 4001  | Peru                 | 1.0079 |
| 09             | 1300  | Plattsburgh          | 1.0066 |
| 09             | 4401  | Saranac              | 1.0054 |
| Essex County   |       |                      |        |
| 09             | 2201  | Ausable Valley       | 1.0034 |
| 15             | 2402  | Boquet Valley        | 1.0006 |
| 15             | 2203  | Crown Point          | 1.0010 |
| 15             | 3001  | Keene                | 1.0021 |
| 15             | 4002  | Lake Placid          | 1.0056 |
| 15             | 3401  | Minerva              | 1.0016 |
| 15             | 3601  | Moriah               | 1.0000 |
| 15             | 3801  | Newcomb              | 1.0009 |
| 52             | 2402  | North Warren         | 1.0066 |
| 53             | 34601 | Putnam               | 1.0052 |
| 16             | 34601 | Saranac Lake         | 1.0051 |
| 15             | 4601  | Schroon Lake         | 1.0039 |
| 15             | 4801  | Ticonderoga          | 1.0036 |
|                | 55201 | Willsboro            | 1.0006 |

Lowest since 2014-15

35,597 42,654 25,081 63,716 62,562 59,740 61,867 71,695 68,169 64,581 64,311 (2,248)(4,359) (4,359) (2,179)606,828