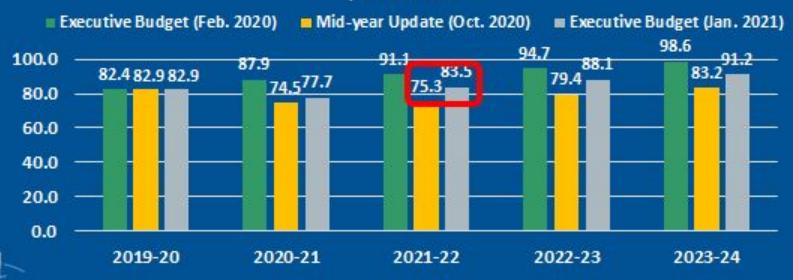

#### Boquet Valley PROPERTY TAX CAP CALCULATION 2021-22 5 YEAR PROJECTION

W/ \$90,350 P & I for CEWW Capital Project Debt Service

|                                                                                                                                                                                                      | FYE 2025-26 | FYE 2024-25  | FYE 2023-24 | FYE 2022-23 |     | FYE 2021-22    | 1           |
|------------------------------------------------------------------------------------------------------------------------------------------------------------------------------------------------------|-------------|--------------|-------------|-------------|-----|----------------|-------------|
| Tax Levy FYE 2020                                                                                                                                                                                    | \$8,128,305 |              | \$7,819,303 |             |     | \$7,594,433    | ĺ           |
| Tax Cap Reserve Plus Interest From FYE 2019 Used to Reduce 2020                                                                                                                                      |             | \$0          | \$0         | \$0         | - 1 | \$0            |             |
| Levy                                                                                                                                                                                                 | 1705        | <del>-</del> | Ψο          | Ψο          |     | <del>Q</del> O |             |
| Total Tax Cap Reserve Amount (Including Interest Earned) From FYE 2020                                                                                                                               | \$0         | \$0          | \$0         | \$0         | 2   | \$0            |             |
| Tax Base Growth Factor                                                                                                                                                                               | 1.0045      | 1.0045       | 1.0045      | 1.0045      | Х   | 1.0006         |             |
| PILOTS Receivable FYE 06/30/2020                                                                                                                                                                     | \$0         | \$0          | \$0         | \$0         | +   | \$0            |             |
| Tort Exclusion Amount Claimed in FYE 06/30/2020                                                                                                                                                      | \$0         | \$0          | \$0         | \$0         | _   | \$0            |             |
| Capital Tax Levy for FYE 06/30/2020                                                                                                                                                                  | \$0         | \$0          | \$0         | \$0         | _   | \$22,940       | (See Below) |
| Allowable Levy Growth Factor                                                                                                                                                                         | 1.0150      | 1.0150       | 1.0150      | 1.0150      | X   | 1.0123         | 3.0.7       |
| PILOTS Receivable FYE 06/30/2021                                                                                                                                                                     | \$0         | \$0          | \$0         | \$0         | -   | \$0            |             |
| Available Carryover From FYE 06/30/2020                                                                                                                                                              | \$0         | \$0          | \$0         | \$0         | +   | \$0            |             |
| Total Levy Limit Before Adjustments/Exclusions                                                                                                                                                       | \$8,287,356 | \$8,128,305  | \$7,972,307 | \$7,819,303 |     | \$7,669,235    |             |
| Ex                                                                                                                                                                                                   | clusions    |              |             |             |     |                |             |
| Tax Levy Necessary for Expenditures Resulting From Tort                                                                                                                                              |             | 24.00        |             |             |     |                |             |
| Orders/Judgments Over 5%> Costs From Torts to be Paid FYE 2020 - (Prior Year Levy * 5%) = Exclusion                                                                                                  | \$0         | \$0          | \$0         | \$0         |     | \$0            |             |
| Capital Levy for FYE 06/30/2021                                                                                                                                                                      | \$0         | \$0          | \$0         | \$0         | +   | \$0            | (See Below) |
| Tax levy necessary for pension contribution expenditures caused by growth in the system average actuarial contribution rate (ERS) or normal contribution rate (TRS) in excess of 2 percentage points |             |              | 8           |             |     |                |             |
| Teachers Retirement System                                                                                                                                                                           | \$0         | \$0          | \$0         | \$0         | +   | \$0            |             |
| Employees Retirement System                                                                                                                                                                          | \$0         | \$0          | \$0         | \$0         | +   | \$0            |             |
| Total Exclusions                                                                                                                                                                                     | \$0         | \$0          | \$0         | \$0         |     | \$0            |             |
| Tax Levy Limit, Adjusted for Transfers, Plus Exclusions                                                                                                                                              | \$8,287,356 | \$8,128,305  | \$7,972,307 | \$7,819,303 |     | \$7,669,235    | 0.98%       |
| Total Tax Cap Reserve Amount Used to Reduce 2021 Levy                                                                                                                                                | \$0         | \$0          | \$0         | \$0         |     | \$0            | \$74,802    |
| 2021 Proposed Levy, Net of Reserve                                                                                                                                                                   | \$8,287,356 | \$8,128,305  | \$7,972,307 | \$7,819,303 |     | \$7,669,235    |             |
| Difference Between Tax Levy Limit Plus Exclusions & Proposed                                                                                                                                         | \$0         | \$0          | \$0         | \$0         |     | \$0            |             |
| Levy                                                                                                                                                                                                 |             |              |             |             |     |                | 7G          |
|                                                                                                                                                                                                      | \$159,051   | \$155,998    | \$153,004   | \$150,068   |     |                |             |

1.96%

1.96%

1.96%

1.96%

TAB 2

.98%=\$74,802
This is low.

Discussion on exceeding the cap?

| Clinton County |       |                      |        |
|----------------|-------|----------------------|--------|
| 09             | 2201  | Ausable Valley       | 1.0034 |
| 09             | 2401  | Beekmantown          | 1.0239 |
| 16             | 3401  | Chateaugay           | 1.0070 |
| 09             | 3001  | Chazy                | 1.0058 |
| 09             | 2801  | Northeastern Clinton | 1.0000 |
| 09             | 3601  | Northern Adirondack  | 1.0034 |
| 09             | 4001  | Peru                 | 1.0079 |
| 09             | 1300  | Plattsburgh          | 1.0066 |
| 09             | 4401  | Saranac              | 1.0054 |
| Essex County   |       |                      |        |
| 09             | 2201  | Ausable Valley       | 1.0034 |
| 15             | 2402  | Boquet Valley        | 1.0006 |
| 15             | 2203  | Crown Point          | 1.0010 |
| 15             | 3001  | Keene                | 1.0021 |
| 15             | 4002  | Lake Placid          | 1.0056 |
| 15             | 3401  | Minerva              | 1.0016 |
| 15             | 3601  | Moriah               | 1.0000 |
| 15             | 3801  | Newcomb              | 1.0009 |
| 52             | 2402  | North Warren         | 1.0066 |
| 53             | 34601 | Putnam               | 1.0052 |
| 16             | 34601 | Saranac Lake         | 1.0051 |
| 15             | 4601  | Schroon Lake         | 1.0039 |
| 15             | 4801  | Ticonderoga          | 1.0036 |
|                | 55201 | Willsboro            | 1.0006 |