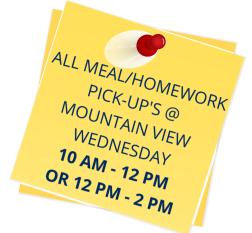

## MOUNTAIN VIEW LUNCH THIS WEEK:

| Monday                | Tuesday             | Wednesday | Thursday            | Friday              |
|-----------------------|---------------------|-----------|---------------------|---------------------|
| 2                     | 3                   | 4         | 5                   | 6                   |
| Taco's (Beef or Bean) | Sweet & Sour Pork   |           | Roasted Chicken     | Cheese Pizza        |
| Brown Rice            | Egg Roll            | Bag Lunch | Mashed Potatoes     | Pepperoni Pizza     |
| Egg Salad Sandwich    | Brown Rice          |           | Egg Salad Sandwich  | Egg Salad Sandwich  |
| PB & J Sandwich       | Egg Salad Sandwich  |           | PB & J Sandwich     | PB & J Sandwich     |
| Fruit and Vegetable   | PB & J Sandwich     |           | Fruit and Vegetable | Fruit and Vegetable |
| Milk                  | Fruit and Vegetable |           | Milk                | Milk                |

| L    | AK   | E VI | EW |     |
|------|------|------|----|-----|
| LUNC | :H T | HIS  | WE | EK: |

| Monday                                                                          | Tuesday                                                                           | Wednesday | Thursday                                                                                 | Friday                                                                         |
|---------------------------------------------------------------------------------|-----------------------------------------------------------------------------------|-----------|------------------------------------------------------------------------------------------|--------------------------------------------------------------------------------|
| 2                                                                               | 3                                                                                 | 4         | 5                                                                                        | 6                                                                              |
| Baked Chicken<br>Mashed Potatoes<br>PB&J Sandwich<br>Fruit & Vegetables<br>Milk | Taco's (Beefor Bean)<br>Brown Rice<br>PB&J Sandwich<br>Fruit & Vegetables<br>Milk | Bag Lunch | Egg Salad Sandwich<br>Tuna Salad Sandwich<br>PB&J Sandwich<br>Fruit & Vegetables<br>Milk | Cheese Pizza<br>Pepperoni Pizza<br>PB&J Sandwich<br>Fruit & Vegetables<br>Milk |